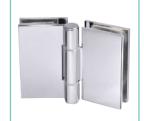

# Hinges

10mm Wall Mount Hinge PGHWH 6mm Wall Mount Hinge PGHWH6

10mm Short Plate Mount Hinge PGHSP 6mm Short Plate Mount Hinge PGHSP6

10mm Long Plate Mount Hinge PGHLP

90 Glass to Glass Hinge PGH90

10mm 135 Glass to Glass Hinge PGH135 6mm 135 Glass to Glass Hinge PGH1356

10mm 180 Glass to Glass Hinge PGH180 6mm 180 Glass to Glass Hinge PGH1806

10mm Bi-fold Hinge **PGHBF** 

6mm Swing In Hinge PGHSI6

6mm Swing Out Hinge PGHS06