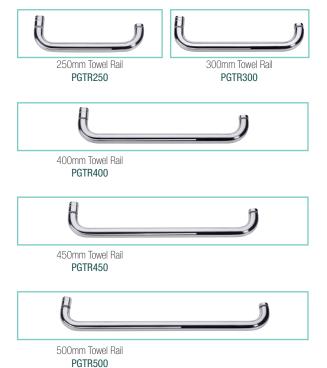

cal Round Shelf Bracket w/Leg PGSBVLR



Round Door Stop Shelf Bracket
PGSBDSB

#### Glass Shelves



Quad 150mm Glass Shelf PGSQ150

Quad 200mm Glass Shelf PGSQ200

Quad 250mm Glass Shelf PGSQ250

# Glass Flaps



10mm Vertical Glass Flap PGFV



6mm Vertical Glass Flap



10mm Horizontal Glass Flap **PGFH** 



6mm Horizontal Glass Flap PGFH6



6mm Vertical Bump Flap PGFVBUMP6



6mm Vertical Flap with 15mm Leg **PGFVL15-6** 



Corner Magnet Closer 6mm SFSCMC



180 Deg Magnet Closer 6mm SFSVMC



# pivotech

#### Glass Hardware

# Knobs



30mm Fingerpull PGFP30SB



43mm Fingerpull PGFP43R



Hourglass Fingerpull PGFPHG



Square 43mm Fingerpull PGFP43S



Moulded Square Fingerpull PGFPMS



Rectangular Offset Fingerpull PGFPOS



Slider Handle 6mm Fingerpull PGFPSH6

# Towel Rails



# Pull Handles



150mm Round Pull Handle PGPH15R



250mm Round Pull Handle PGPH25R 300mm Round Pull Handle PGPH30R



210mm Cube Pull Handle PGPH21C



210mm Square Pull Handle PGPH21S 250mm Square Pull Handle PGPH25S





#### designed simplicity

For more than 20 years, Pivotech ranges have set the standard for craftsmanship, customer service and value in Australia.

Pivotech is

stylish reliable versatile fresh adaptable easy-to-clean durable fashionable practical

Pivotech continues to expand its family of products to meet customers' evolving needs. Using the highest quality materials, Pivotech systems remain an investment style.

Elegance without compromise, designed simplicity.

As a brand of Aluminium Industries of Australia, our team of professionals all share a passion for wha