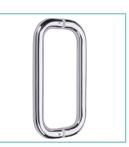

# Pull Handles

150mm Round Pull Handle PGPH15R

250mm Round Pull Handle PGPH25R 300mm Round Pull Handle PGPH30R

210mm Cube Pull Handle PGPH21C

210mm Square Pull Handle PGPH21S 250mm Square Pull Handle PGPH25S