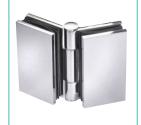

# Hinges

10mm Wall Mount Hinge PGHWH 6mm Wall Mount Hinge PGHWH6

10mm Short Plate Mount Hinge PGHSP 6mm Short Plate Mount Hinge PGHSP6

10mm Long Plate Mount Hinge PGHLP

90 Glass to Glass Hinge PGH90

10mm 135 Glass to Glass Hinge PGH135 6mm 135 Glass to Glass Hinge PGH1356

10mm 180 Glass to Glass Hinge PGH180 6mm 180 Glass to Glass Hinge PGH1806

10mm Bi-fold Hinge **PGHBF** 

6mm Swing In Hinge PGHSI6

6mm Swing Out Hinge PGHS06