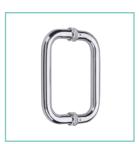

# Pull Handles

150mm Round Pull Handle PGPH15R

250mm Round Pull Handle PGPH25R 300mm Round Pull Handle PGPH30R

210mm Cube Pull Handle PGPH21C

210mm Square Pull Handle PGPH21S 250mm Square Pull Handle PGPH25S